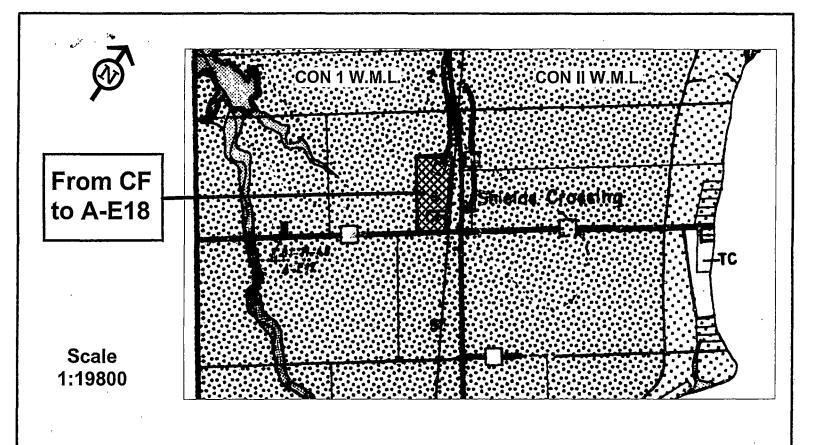

## Agriculture - Exception Seven (A-E7) Zone

r) Notwithstanding any other provisions of this By-Law to the contrary, for those lands described as Part of the East Half of Lot 6, Concession I W.M.L., geographic Township of Westmeath and delineated as Agriculture-Exception Eighteen (A-E18) on Schedule "A" (Map ), and agricultural storage garage shall be a permitted use in addition to those uses normally permitted in the Agriculture (A) Zone.

- (b) Schedule "A" (Map 1) to By-Law 98-13 is amended by rezoning the lands described above from Community Facility (CF) to Agriculture Exception Eighteen (A-E18), as shown on Schedule "A" attached hereto.
- THAT save as aforesaid all other provisions of By-Law 98-13 as amended, shall be complied with.

## **CORPORATION OF THE TOWNSHIP OF WHITEWATER REGION**

This is Schedule, "A" to By-law Number <u>02-07-74</u> Passed the \_\_\_\_\_\_\_\_ day of \_\_\_\_\_\_ Signatures of Signing Officers:

## **LEGEND**

Agriculture (A)

Environmental Protection (EP)

**Community Facility** 

Provincially Significant Wetland

Waterfront Vicinity (WV)

**Exception Zone** 

CAO/Clerk

**Tourist Commercial** 

Area affected by this Amendment